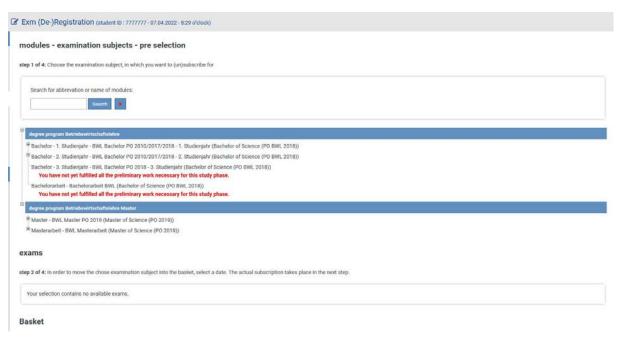

### Step 1: Module selection

In order to select the desired examination to be registered, you must first select the correct module in which the examination is located. You can either search for the module using the search function or navigate through the displayed study structure. The modules are always shown with module number and module designation. Click on the desired module to go to step 2.

Step 2: Selection of the exam within the selected module

In the second step, select the desired examination within the module, if there is more than one examination in the selected module. Click on the button "Moce registration into basket" for the desired examination. The corresponding examination will be added to the examination basket.