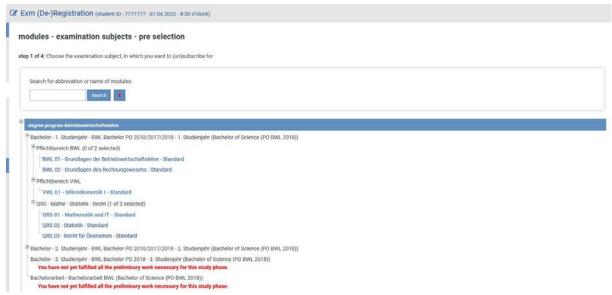

### Step 1: Module selection

In order to select the desired examination to be registered, you must first select the correct module in which the examination is located. You can either search for the module using the search function or navigate through the displayed study structure. The modules are always shown with module number and module designation. Click on the desired module to go to step 2.

Step 2: Selection of the exam within the selected module

In the second step, select the desired examination within the module, if there is more than one examination in the selected module. Click on the button "Moce registration into basket" for the desired examination. The corresponding examination will be added to the examination basket.

Several examinations in one module, here shown the module QRS 04 - Schlüsselqualifikationen

One examination in the module (here shown the module BWL 1 – Grundlagen der Betriebswirtschaftslehre):