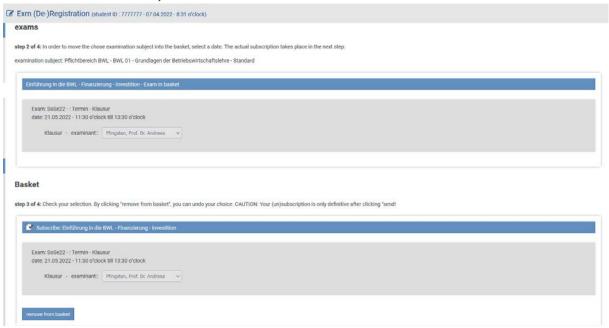

Step 2: Selection of the exam within the selected module

In the second step, select the desired examination within the module, if there is more than one examination in the selected module. Click on the button "Moce registration into basket" for the desired examination. The corresponding examination will be added to the examination basket.

If there is only one exam in the module (e.g. a module final exam), it will be moved to the exam basket directly after clicking on the module in step 1 and step 2 will be skipped accordingly.

Please note that examinations within a module may also have to be registered for in different registration periods. Please inform yourself about the necessary examination achievements in the module handbook.

Several examinations in one module, here shown the module QRS 04 - Schlüsselqualifikationen

One examination in the module (here shown the module BWL 1 – Grundlagen der Betriebswirtschaftslehre):

#### Step 3: Check the basket

Here you can check your examination basket and adjust it if necessary. For example, you can remove exams from the exam basket by clicking on the "remove from basket" button. If the composition of the examination basket is correct, click on submit in the fourth step.