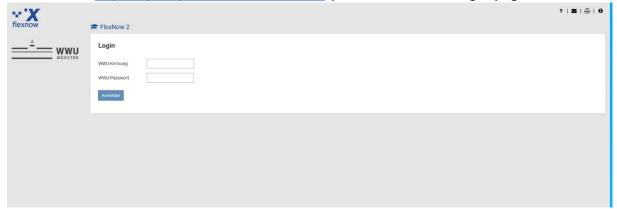

### **Login FlexNow:**

Via the link: <a href="https://pam-portal.uni-muenster.de">https://pam-portal.uni-muenster.de</a> you will reach the login page for FlexNow:

Here you log in with your **WWU ID** and the corresponding **password**. These are the same access data as in your WWU emails. You will now be taken to the FlexNow homepage. On the left side you have various selection options: