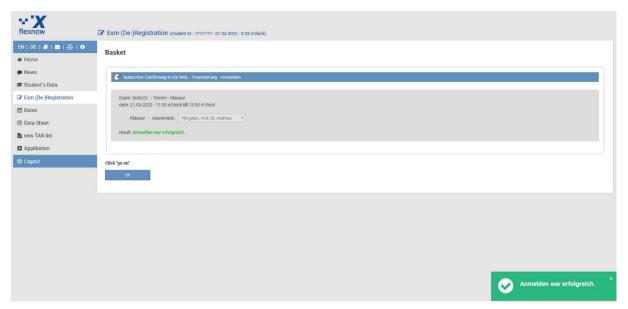

#### **Step 4: Carry out registration**

By clicking on the "Send" button, your exam registration is made. You will directly receive notices (green if the registration was successful or red if there is an error).

# **Checking the registrations**

The registrations shall be checked without delay. At least 2 possibilities are provided for the control:

1. Check your student data
Click on "Student'S Data" on the left-hand side. This will take you to an overview of your
data, where you can check your existing examination registrations.