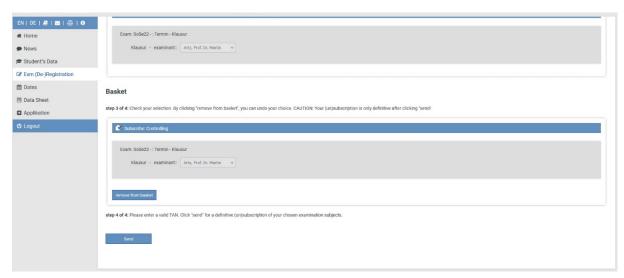

#### Step 3: Check the basket

Here you can check your examination basket and adjust it if necessary. For example, you can remove exams from the exam basket by clicking on the "remove from basket" button. If the composition of the examination basket is correct, click on submit in the fourth step.

#### **Step 4: Carry out registration**

By clicking on the "Send" button, your exam registration is made. You will directly receive notices (green if the registration was successful or red if there is an error).