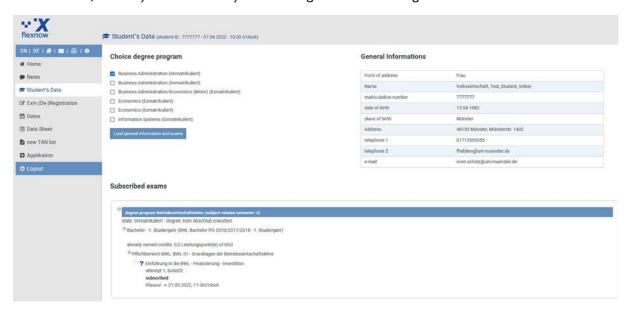

# **Checking the registrations**

The registrations shall be checked without delay. At least 2 possibilities are provided for the control:

1. Check your student data
Click on "Student'S Data" on the left-hand side. This will take you to an overview of your
data, where you can check your existing examination registrations.

The question mark means that you are registered for the exam.

2. Checking the automatic confirmation e-mail
The e-mail contains all examinations registered or deregistered in the transaction carried out (i.e. per examination basket).