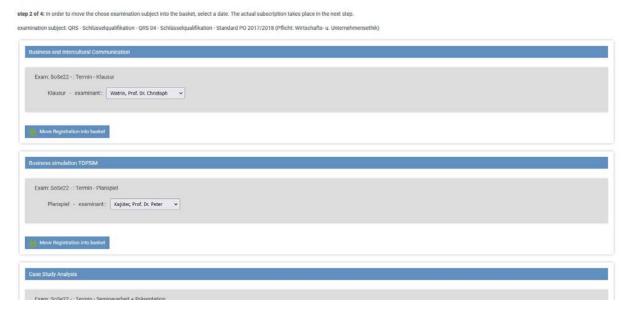

Step 2: Selection of the exam within the selected module

In the second step, select the desired examination within the module, if there is more than one examination in the selected module. Click on the button "Moce registration into basket" for the desired examination. The corresponding examination will be added to the examination basket.

Several examinations in one module, here shown the module QRS 04 - Schlüsselqualifikationen

One examination in the module (here shown the module BWL 1 – Grundlagen der Betriebswirtschaftslehre):