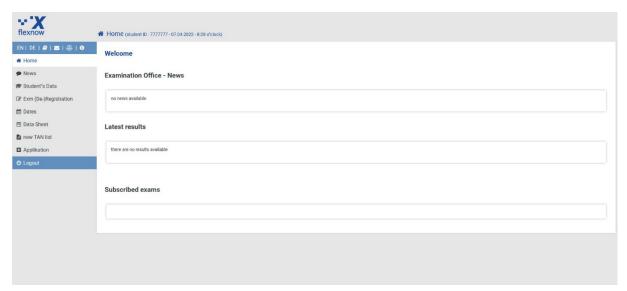

# **Checking the registrations**

The registrations shall be checked without delay. At least 2 possibilities are provided for the control:

1. Check your student data
Click on "Student'S Data" on the left-hand side. This will take you to an overview of your
data, where you can check your existing examination registrations.