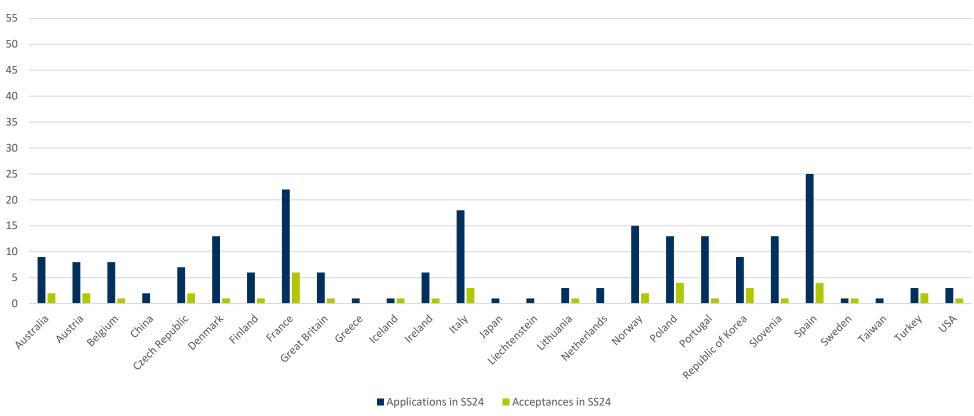

# Outgoing student mobility by region

### Distribution by region Summer semester 2024