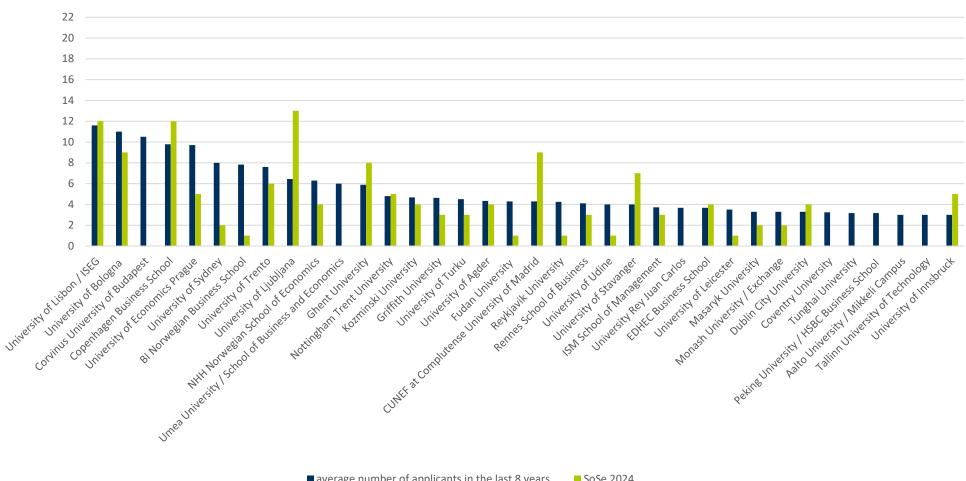

# Outgoing student mobility by universities

**International Relations Center** 

Excerpt: Universities with an average number of applicants higher than 3