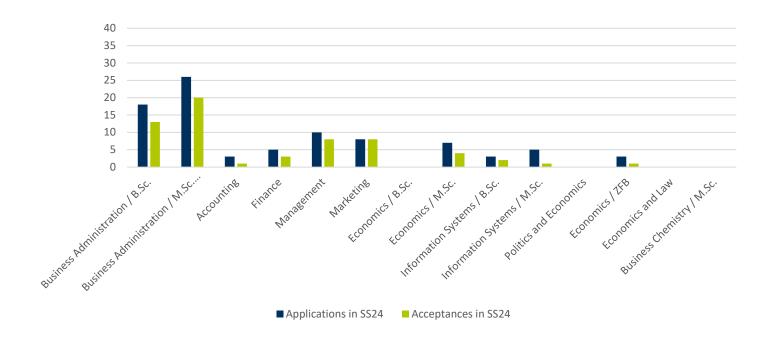

### Outgoing student mobility SS 2024

Application period 1 April 2023 – 15 April 2023



#### **Applications for summer semester 2024**

| Number of Motivation letters                  | 216   |
|-----------------------------------------------|-------|
| Number of Applicants                          | 62    |
| Decrease in the number of applicants compared |       |
| with the previous year                        | 18,4% |

#### Place allocation for summer semester 2024

| Acceptances by students   | 41 | 66% |
|---------------------------|----|-----|
| Cancellations by students | 10 | 16% |
| Cancellations by IRC      | 11 | 18% |

Application and allocation by degree programme/level Summer semester 2024



# Outgoing student mobility by region



### Distribution by region Summer semester 2024



# Outgoing student mobility by universities



**International Relations Center** 

Excerpt: Universities with an average number of applicants higher than 3